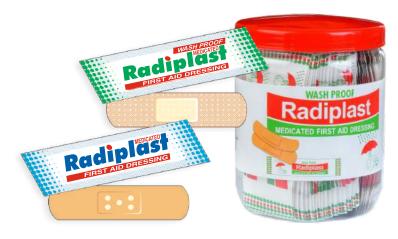

## FIRST AID DRESSING FOR CUTS AND WOUNDS

**Indication:** RADIPLAST (Ayurvedic Medicine), protect the wounds against the infections, Heal the wounds, it prevent the inflammation of the wounds. It contain proven antiseptic, easy to apply and remove.

**Application / Direction:** Remove the plastic backing and the position the felt turmeric coating over the wound so that medicated centre cover the wound or injured area. Apply as & when require. Easy to apply and remove. Perforated for ventilation. Contains proven antiseptic, Hygienically packed. Apply to clean and dry skin.