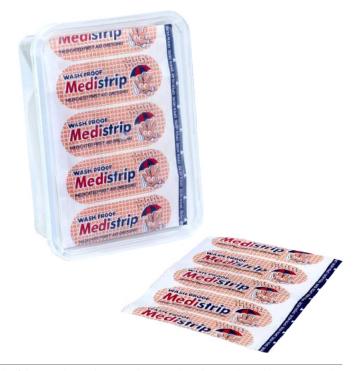

## FIRST AID DRESSING FOR CUTS AND WOUNDS

**Relieves:** Mehta's Medicated strip first aid dressing pad gives antiseptic protection for children, players, sportsman, athlete shoe bite, house wife working with kitchenware like knife, pillar, shredder and seizer.

#### **Active Constituents:**

Each pad contains Haldi Powder (Curcuma longa) 0.12% w/w

**Application / Direction:** Remove the plastic backing strip and the position the felt turmeric coating over the wound so that medicated centre cover the wound or injured area. Apply as & when require. Easy to apply and remove. Perforation for ventilation. Contains proven antiseptic. Apply to clean and dry skin. Hygienically packed. Apply to clean and dry skin