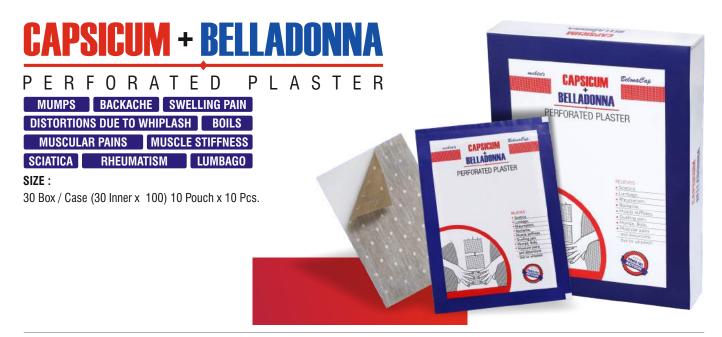

### BELLADONNA PERFORATED PLASTER

SCIATICA LUMBAGO RHEUMATISM
DISTORTIONS DUE TO WHIPLASH BOILS
MUSCLE STIFFNESS SWELLING PAIN
MUMPS MUSCULAR PAINS BACKACHE

#### SIZE:

30 Box / Case (30 Inner x 100) 10 Pouch x 10 Pcs.

**Application / Direction :** Belladonna Perorated Plaster to be applied externally. Clean the affected area(s) with soap and water. Dry the skin thoroughly. Remove the protective covering from the face of the plaster and apply to affected clean and dry skin by pressing plaster firmly on to the skin. The application can stay on skin for 2 days and then removed. If area is still painful, then apply new plaster. Belladonna Perorated Plaster can be used until relief from pain, use as often as needed.