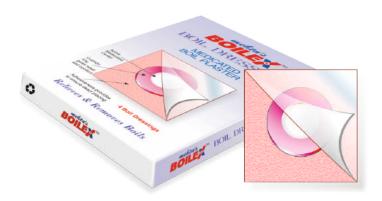

**Application / Direction:** Ensure feet are clean and dry. Remove the plastic backing strip and position the felt ring over the boil, so that the medicated centre cover the boil. When applied must NOT move or slip. Remove Boilex dressing every twelve (12) hours, clean affected area and replace with a new dressing. If boil is not cured within two days, repeat process using Boilex dressing.