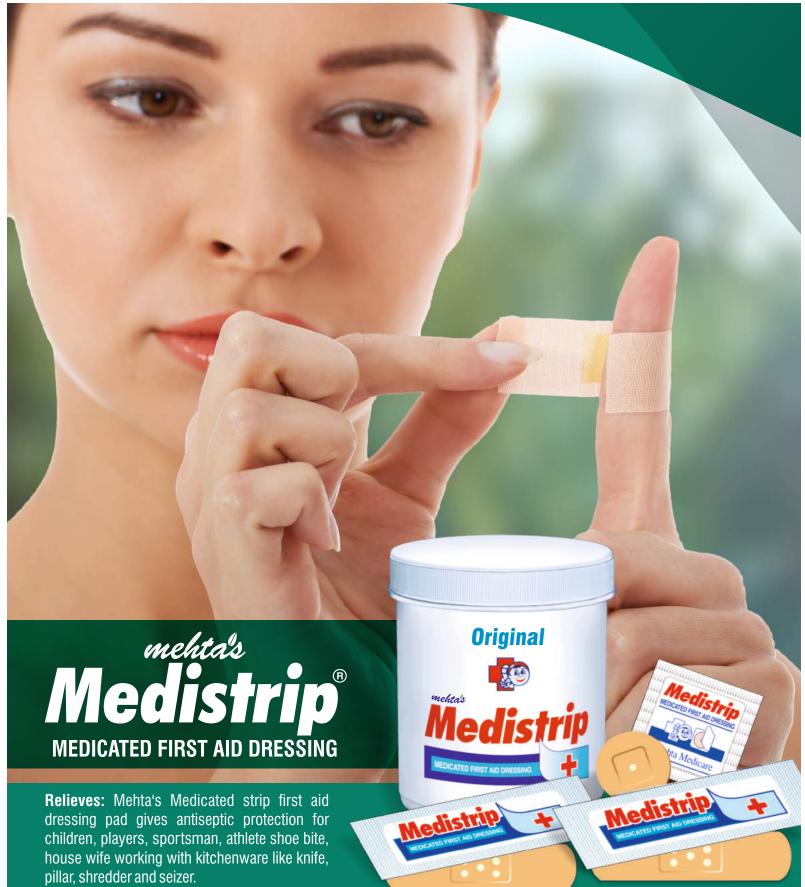

## FIRST AID DRESSING FOR CUTS AND WOUNDS

**Relieves:** Mehta's Medicated strip first aid dressing pad gives antiseptic protection for children, players, sportsman, athlete shoe bite, house wife working with kitchenware like knife, pillar, shredder and seizer.

#### **Active Constituents:**

Each pad contains Haldi Powder (Curcuma longa) 0.12% w/w

**Application / Direction:** Remove the plastic backing strip and the position the felt turmeric coating over the wound so that medicated centre cover the wound or injured area. Apply as & when require. Easy to apply and remove. Perforation for ventilation. Contains proven antiseptic. Apply to clean and dry skin. Hygienically packed. Apply to clean and dry skin