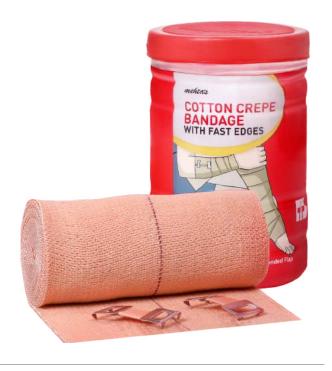

## COTTON CREPE BANDAGE

WITH FAST EDGES

ACTIVE CONSTITUENTS : IT CONSISTS OF A WOVEN FABRIC, FLEXIBLE IN WRAP, IN ONE CONTINUOUS LENGTH WITHOUT JOINTS WITH FAST EDGES. THIS COMES ALONG WITH CLIPS TO TIE THE BANDAGE. THE WRAP THREADS CONSIST OF TWO-FOLD COTTON THREADS CREPE TWISTED AND WELT THREADS THAT ARE MADE OF COTTON. THE FABRIC IS CLEAN AND FREE FROM WEAVING DEFECTS AND OTHER IMPURITIES.

#### SIZE:

8 CM x 4 Mtr. (120 Contr.) 1 Roll Per Contr. 10 CM x 4 Mtr. (120 Contr.) 1 Roll Per Contr.

Application / Direction: Mehta's Cotton Crepe Bandage used for various veins, strains, sprains, painful joints and as a pressure bandage in burns and skin grafts. Wash carefully in hot soapy water. Rinse in fresh tap water. Squeeze gently and allow to dry without stretching or wringing. On no account should it be ironed.