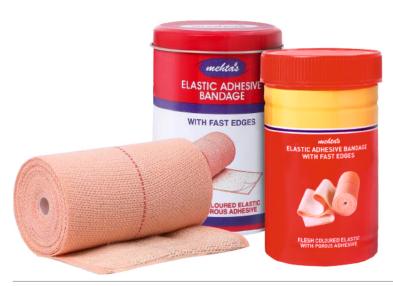

### *mehta's* ELASTIC ADHESIVE BANDAGE

#### WITH FAST EDGES

SIZE:

8 cm x 4 Mtr. 1 Roll Per Contr 10 cm x 4 Mtr. 1 Roll Per Contr

Application / Direction: Elastic Adhesive Bandage with fast edges - flash coloured elastic with porous adhesive bandage has good aesthetic appeal due to woven fast edges, thick Fabric, allows Free muscle & Joint Movement, allow skin breathing, acts as a mild antiseptic, astringent & anti-inflammatory, long protection & long storage life.

**Application / Direction:** ELASTIC ADHESIV BANDAGE B.P. MEDIFIX CANNULA FIXATOR are Used for fixation of dressing, -surgical care and pathology lab etc. on patients. Uniformly coated with hypoallergenic, non-toxic, non-irritant adhesive. Easy to peel off without causing discomfort. High porosity allows skin to breathe, prevents the tape from peeling off. Suitable on sensitive body parts, for infants and adults, Highly Breathable.