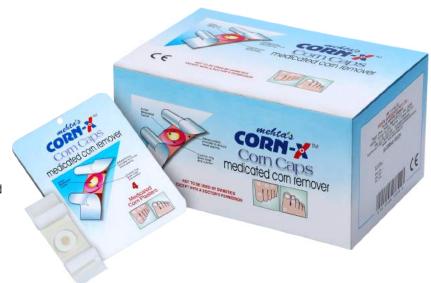

MEHTA'S CORN-X CAPS ACTS TO RELIEVE AND REMOVE HARD CORNS AS WELL AS WARTS.

#### SIZE:

27 Box / 50 Pcs. = 1350 Pcs. / Case | 4 Pcs. Per Card

**Application / Direction:** Ensure feet are clean and dry. Remove plastic backing strip of Corn-x Cap and position the felt ring over the corn/wart. Firmly fix position with adhesive strips, when properly applied, it should not slip or move. Change the Corn-X caps every other day until necessary. A maximum of four Corn-x should be used on each application.