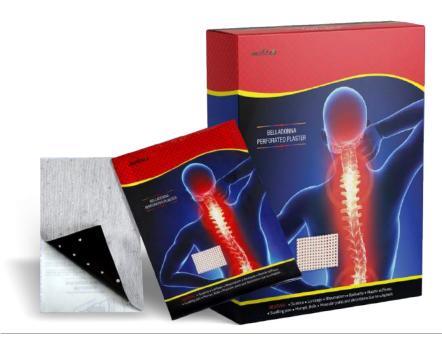

### BELLADONNA PERFORATED PLASTER

SCIATICA LUMBAGO RHEUMATISM
DISTORTIONS DUE TO WHIPLASH BOILS
MUSCLE STIFFNESS SWELLING PAIN
MUMPS MUSCULAR PAINS BACKACHE

#### SIZE:

30 Box / Case (30 Inner x 100) 10 Pouch x 10 Pcs.

**Application / Direction :** Belladonna Perorated Plaster to be applied externally. Clean the affected area(s) with soap and water. Dry the skin thoroughly. Remove the protective covering from the face of the plaster and apply to affected clean and dry skin by pressing plaster firmly on to the skin. The application can stay on skin for 2 days and then removed. If area is still painful, then apply new plaster. Belladonna Perorated Plaster can be used until relief from pain, use as often as needed.