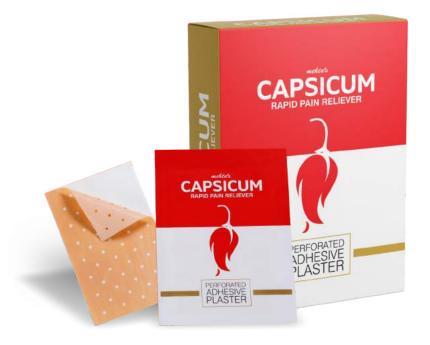

SCIATICA LUMBAGO RHEUMATISM
DISTORTIONS DUE TO WHIPLASH
MUSCLE STIFFNESS

#### SIZE:

30 Box / Case (30 Inner x 100) 10 Pouch x 10 Pcs.

**Application / Direction:** MEHTA'S CAPSICUM RAPID PAIN RELIVER to be applied externally. Clean the affected area(s) with soap and water. Dry the skin thoroughly. Remove the protective covering from the face of the plaster and apply to affected clean and dry skin by pressing plaster firmly on to the skin. The application can stay on skin for 2 days and then removed. If area is still painful, then apply new plaster. MEHTA'S CAPSICUM RAPID PAIN RELIVER - PERFORATED ADHESIVE PLASTER can be used until relief from pain, use as often as needed.